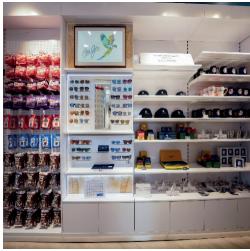

## E Reliable shopfitting components to meet the highest equirements.

Basixx is a platform for shop system elements which can be used in a modular manner and which therefore guaranty a maximum degree of flexibility for all typical requirements within the retail sector. Moreover, these basic components also provide proven functionality at an excellent cost-benefit ratio. Varieties of back panels are available in metal, wire mesh and wood, so that many applications are covered by the standard version. The back panels can be designed as required. The new range of shelves is available in various design versions, thereby providing plenty of opportunities for individual design and branding.

### حقائـق و فوائـد

- · Basixx is a modular and flexible platform for shelving systems-
- · Basis consists of double-slit metal uprights·
- \* Shelves and supports are slotted in the back walls are made of sheet metal, wire mesh and wood.
- · Uniform dividing system·
- · Choice of U-shaped profile or twin-
- · Wire front edge for the price rails.

- عبارة عن منصة معيارية ومرنة لأنظمة الرفوف (بيزكس).
- · يتكون الأساس من قوائم معدنية مزدوجة الفتحات والشقوق.
- \* الأرفف والدعامات المشقوقة في الجدران الخلفية مصنوعة من الصفائح المعدنية, الشبكات السلكية والخشب.
  - تعتمد على نظام التقسيم الموحدد.
    - ۰ تصمیم حرف U او التوأم.
  - حافة السلك الأمامية لعرض الأسعار.