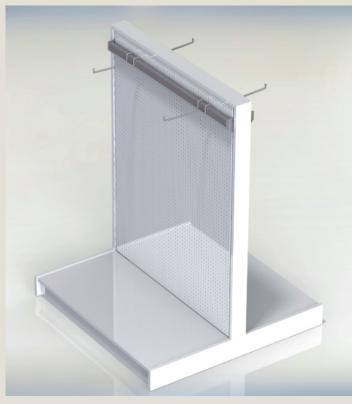

## E Reliable shopfitting components to meet the highest equirements.

Basixx is a platform for shop system elements which can be used in a modular manner and which therefore guaranty a maximum degree of flexibility for all typical requirements within the retail sector. Moreover, these basic components also provide proven functionality at an excellent cost-benefit ratio. Varieties of back panels are available in metal, wire mesh and wood, so that many applications are covered by the standard version. The back panels can be designed as required. The new range of shelves is available in various design versions, thereby providing plenty of opportunities for individual design and branding.

### حقائـق و فوائـد

- · Basixx is a modular and flexible platform for shelving systems-
- · Basis consists of double-slit metal uprights·
- \* Shelves and supports are slotted in the back walls are made of sheet metal, wire mesh and wood.
- · Uniform dividing system·
- · Choice of U-shaped profile or twin-
- · Wire front edge for the price rails.

- عبارة عن منصة معيارية ومرنة لأنظمة الرفوف (بيزكس).
- · يتكون الأساس من قوائم معدنية مزدوجة الفتحات والشقوق.
- \* الأرفف والدعامات المشقوقة في الجدران الخلفية مصنوعة من الصفائح المعدنية, الشبكات السلكية والخشب.
  - تعتمد على نظام التقسيم الموحدد.
    - ۰ تصمیم حرف U او التوأم.
  - حافة السلك الأمامية لعرض الأسعار.