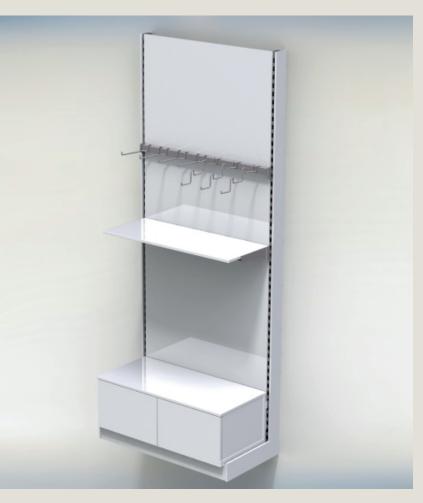

## E Reliable shopfitting components to meet the highest equirements.

Basixx is a platform for shop system elements which can be used in a modular manner and which therefore guaranty a maximum degree of flexibility for all typical requirements within the retail sector. Moreover, these basic components also provide proven functionality at an excellent cost-benefit ratio. Varieties of back panels are available in metal, wire mesh and wood, so that many applications are covered by the standard version. The back panels can be designed as required. The new range of shelves is available in various design versions, thereby providing plenty of opportunities for individual design and branding.

### حقائـق و فوائـد

- · Basixx is a modular and flexible platform for shelving systems-
- · Basis consists of double-slit metal uprights·
- \* Shelves and supports are slotted in the back walls are made of sheet metal, wire mesh and wood.
- · Uniform dividing system·
- · Choice of U-shaped profile or twin-
- · Wire front edge for the price rails.

- عبارة عن منصة معيارية ومرنة لأنظمة الرفوف (بيزكس).
- · يتكون الأساس من قوائم معدنية مزدوجة الفتحات والشقوق.
- \* الأرفف والدعامات المشقوقة في الجدران الخلفية مصنوعة من الصفائح المعدنية, الشبكات السلكية والخشب.
  - تعتمد على نظام التقسيم الموحدد.
    - ۰ تصمیم حرف U او التوأم.
  - حافة السلك الأمامية لعرض الأسعار.