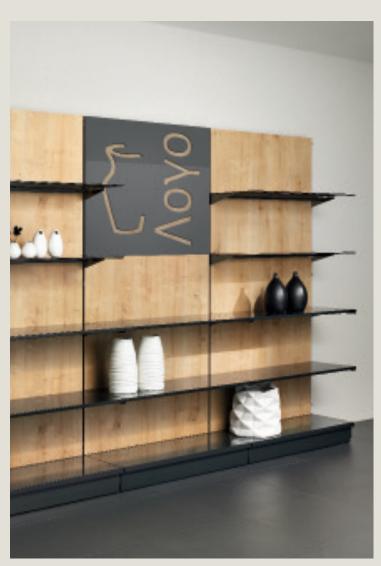

## E Reliable shopfitting components to meet the highest equirements.

Basixx is a platform for shop system elements which can be used in a modular manner and which therefore guaranty a maximum degree of flexibility for all typical requirements within the retail sector. Moreover, these basic components also provide proven functionality at an excellent cost-benefit ratio. Varieties of back panels are available in metal, wire mesh and wood, so that many applications are covered by the standard version. The back panels can be designed as required. The new range of shelves is available in various design versions, thereby providing plenty of opportunities for individual design and branding.

تتوفـر مجموعـة متنوعـة مـن الألـواح الخلفيـة مـن المعـدن والشـبكات السـلكية والخشـب بحيـث يمكـن تغطيـة العديـد مـن التطبيقـات بالإصـدار القياسـي. الألـواح الخلفيـة يمكـن تصميمهـا حسـب الحاجـة المجموعـة الجديـدة مـن الرفـوف متوفـرة فـي مختلف التصاميـم والإصـدارات وبالتالـي توفيـر الكثيـر مـن فرص التصميم الفردي والعلامات التجارية.