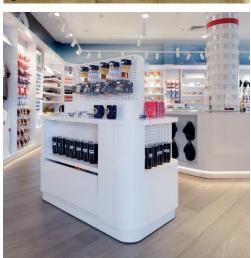

## E Reliable shopfitting components to meet the highest equirements.

Basixx is a platform for shop system elements which can be used in a modular manner and which therefore guaranty a maximum degree of flexibility for all typical requirements within the retail sector. Moreover, these basic components also provide proven functionality at an excellent cost-benefit ratio. Varieties of back panels are available in metal, wire mesh and wood, so that many applications are covered by the standard version. The back panels can be designed as required. The new range of shelves is available in various design versions, thereby providing plenty of opportunities for individual design and branding.

### حقائـق و فوائـد

- · Basixx is a modular and flexible platform for shelving systems-
- · Basis consists of double-slit metal uprights·
- \* Shelves and supports are slotted in the back walls are made of sheet metal, wire mesh and wood.
- · Uniform dividing system·
- · Choice of U-shaped profile or twin-
- · Wire front edge for the price rails.

- عبارة عن منصة معيارية ومرنة لأنظمة الرفوف (بيزكس).
- · يتكون الأساس من قوائم معدنية مزدوجة الفتحات والشقوق.
- \* الأرفف والدعامات المشقوقة في الجدران الخلفية مصنوعة من الصفائح المعدنية, الشبكات السلكية والخشب.
  - تعتمد على نظام التقسيم الموحدد.
    - ۰ تصمیم حرف U او التوأم.
  - حافة السلك الأمامية لعرض الأسعار.