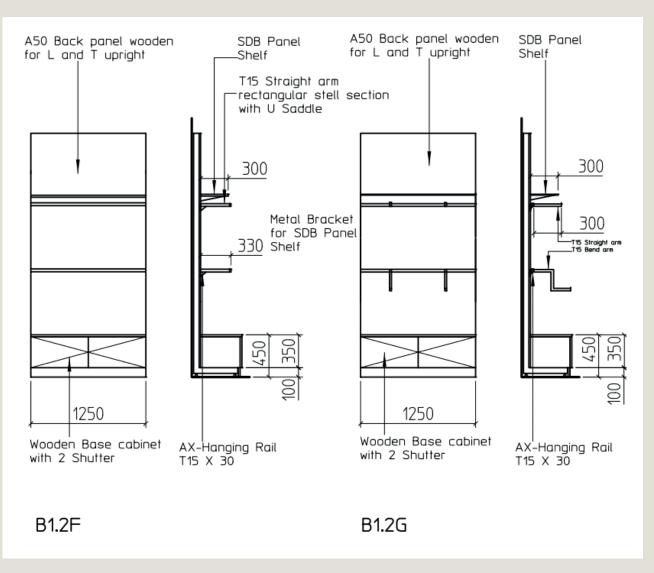

## E Reliable shopfitting components to meet the highest equirements.

Basixx is a platform for shop system elements which can be used in a modular manner and which therefore guaranty a maximum degree of flexibility for all typical requirements within the retail sector. Moreover, these basic components also provide proven functionality at an excellent cost-benefit ratio. Varieties of back panels are available in metal, wire mesh and wood, so that many applications are covered by the standard version. The back panels can be designed as required. The new range of shelves is available in various design versions, thereby providing plenty of opportunities for individual design and branding.

### حقائـق و فوائـد

- · Basixx is a modular and flexible platform for shelving systems-
- · Basis consists of double-slit metal uprights·
- \* Shelves and supports are slotted in the back walls are made of sheet metal, wire mesh and wood.
- · Uniform dividing system·
- · Choice of U-shaped profile or twin-
- · Wire front edge for the price rails.

- عبارة عن منصة معيارية ومرنة لأنظمة الرفوف (بيزكس).
- · يتكون الأساس من قوائم معدنية مزدوجة الفتحات والشقوق.
- \* الأرفف والدعامات المشقوقة في الجدران الخلفية مصنوعة من الصفائح المعدنية, الشبكات السلكية والخشب.
  - تعتمد على نظام التقسيم الموحدد.
    - ۰ تصمیم حرف U او التوأم.
  - حافة السلك الأمامية لعرض الأسعار.