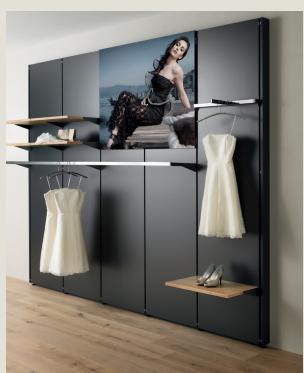

## E Reliable shopfitting components to meet the highest equirements.

Basixx is a platform for shop system elements which can be used in a modular manner and which therefore guaranty a maximum degree of flexibility for all typical requirements within the retail sector. Moreover, these basic components also provide proven functionality at an excellent cost-benefit ratio. Varieties of back panels are available in metal, wire mesh and wood, so that many applications are covered by the standard version. The back panels can be designed as required. The new range of shelves is available in various design versions, thereby providing plenty of opportunities for individual design and branding.

تتوفـر مجموعـة متنوعـة مـن الألـواح الخلفيـة مـن المعـدن والشـبكات السـلكية والخشـب بحيـث يمكـن تغطيـة العديـد مـن التطبيقـات بالإصـدار القياسـي. الألـواح الخلفيـة يمكـن تصميمهـا حسـب الحاجـة المجموعـة الجديـدة مـن الرفـوف متوفـرة فـي مختلف التصاميـم والإصـدارات وبالتالـي توفيـر الكثيـر مـن فرص التصميم الفردي والعلامات التجارية.