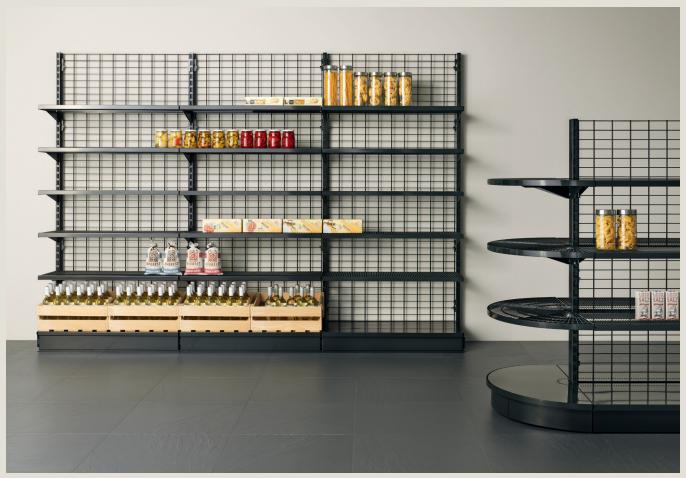

## E Reliable shopfitting components to meet the highest equirements.

Basixx is a platform for shop system elements which can be used in a modular manner and which therefore guaranty a maximum degree of flexibility for all typical requirements within the retail sector. Moreover, these basic components also provide proven functionality at an excellent cost-benefit ratio. Varieties of back panels are available in metal, wire mesh and wood, so that many applications are covered by the standard version. The back panels can be designed as required. The new range of shelves is available in various design versions, thereby providing plenty of opportunities for individual design and branding.

تتوفـر مجموعـة متنوعـة مـن الألـواح الخلفيـة مـن المعـدن والشـبكات السـلكية والخشـب بحيـث يمكـن تغطيـة العديـد مـن التطبيقـات بالإصـدار القياسـي. الألـواح الخلفيـة يمكـن تصميمهـا حسـب الحاجـة المجموعـة الجديـدة مـن الرفـوف متوفـرة فـي مختلف التصاميـم والإصـدارات وبالتالـي توفيـر الكثيـر مـن فرص التصميم الفردي والعلامات التجارية.

### حقائـق و فوائـد

- · Basixx is a modular and flexible platform for shelving systems-
- · Basis consists of double-slit metal uprights·
- \* Shelves and supports are slotted in the back walls are made of sheet metal, wire mesh and wood.
- · Uniform dividing system·
- · Choice of U-shaped profile or twin-
- · Wire front edge for the price rails.

- عبارة عن منصة معيارية ومرنة لأنظمة الرفوف (بيزكس).
- · يتكون الأساس من قوائم معدنية مزدوجة الفتحات والشقوق.
- \* الأرفف والدعامات المشقوقة في الجدران الخلفية مصنوعة من الصفائح المعدنية, الشبكات السلكية والخشب.
  - تعتمد على نظام التقسيم الموحدد.
    - ۰ تصمیم حرف U او التوأم.
  - حافة السلك الأمامية لعرض الأسعار.