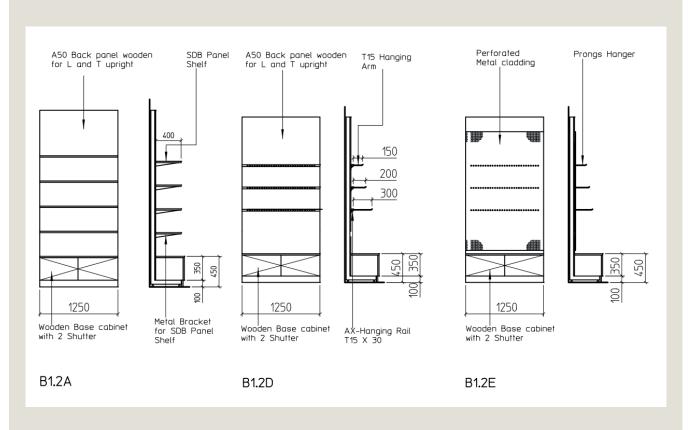

## E Reliable shopfitting components to meet the highest equirements.

Basixx is a platform for shop system elements which can be used in a modular manner and which therefore guaranty a maximum degree of flexibility for all typical requirements within the retail sector. Moreover, these basic components also provide proven functionality at an excellent cost-benefit ratio. Varieties of back panels are available in metal, wire mesh and wood, so that many applications are covered by the standard version. The back panels can be designed as required. The new range of shelves is available in various design versions, thereby providing plenty of opportunities for individual design and branding.

### حقائـق و فوائـد

- · Basixx is a modular and flexible platform for shelving systems-
- · Basis consists of double-slit metal uprights·
- \* Shelves and supports are slotted in the back walls are made of sheet metal, wire mesh and wood.
- · Uniform dividing system·
- · Choice of U-shaped profile or twin-
- · Wire front edge for the price rails.

- عبارة عن منصة معيارية ومرنة لأنظمة الرفوف (بيزكس).
- · يتكون الأساس من قوائم معدنية مزدوجة الفتحات والشقوق.
- \* الأرفف والدعامات المشقوقة في الجدران الخلفية مصنوعة من الصفائح المعدنية, الشبكات السلكية والخشب.
  - تعتمد على نظام التقسيم الموحدد.
    - ۰ تصمیم حرف U او التوأم.
  - حافة السلك الأمامية لعرض الأسعار.