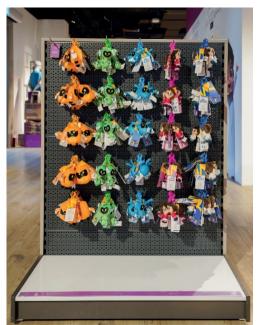

## E Reliable shopfitting components to meet the highest equirements.

Basixx is a platform for shop system elements which can be used in a modular manner and which therefore guaranty a maximum degree of flexibility for all typical requirements within the retail sector. Moreover, these basic components also provide proven functionality at an excellent cost-benefit ratio. Varieties of back panels are available in metal, wire mesh and wood, so that many applications are covered by the standard version. The back panels can be designed as required. The new range of shelves is available in various design versions, thereby providing plenty of opportunities for individual design and branding.

### حقائـق و فوائـد

- · Basixx is a modular and flexible platform for shelving systems-
- · Basis consists of double-slit metal uprights·
- \* Shelves and supports are slotted in the back walls are made of sheet metal, wire mesh and wood.
- · Uniform dividing system·
- · Choice of U-shaped profile or twin-
- · Wire front edge for the price rails.

- عبارة عن منصة معيارية ومرنة لأنظمة الرفوف (بيزكس).
- · يتكون الأساس من قوائم معدنية مزدوجة الفتحات والشقوق.
- \* الأرفف والدعامات المشقوقة في الجدران الخلفية مصنوعة من الصفائح المعدنية, الشبكات السلكية والخشب.
  - تعتمد على نظام التقسيم الموحدد.
    - ۰ تصمیم حرف U او التوأم.
  - حافة السلك الأمامية لعرض الأسعار.