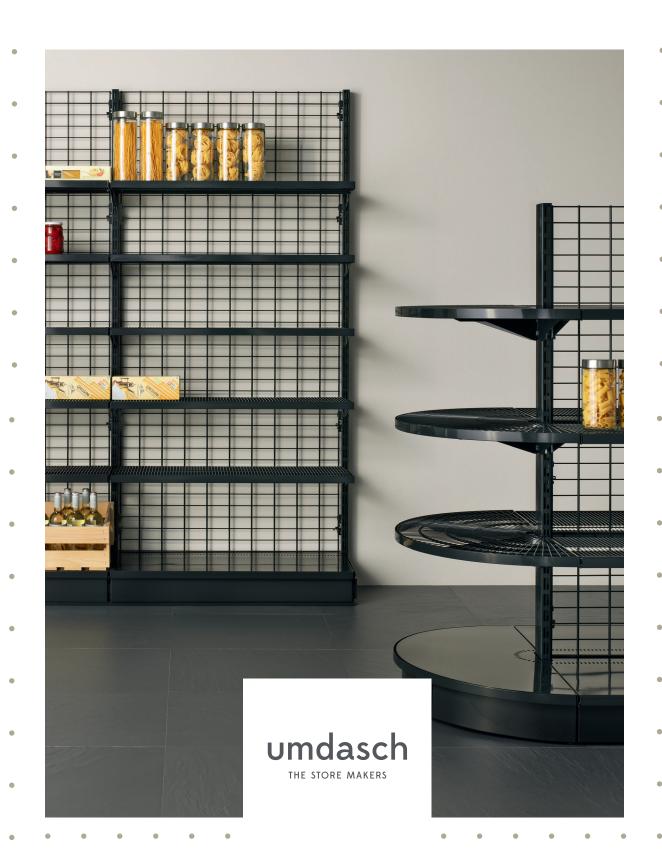

## E Reliable shopfitting components to meet the highest equirements.

Basixx is a platform for shop system elements which can be used in a modular manner and which therefore guaranty a maximum degree of flexibility for all typical requirements within the retail sector. Moreover, these basic components also provide proven functionality at an excellent cost-benefit ratio. Varieties of back panels are available in metal, wire mesh and wood, so that many applications are covered by the standard version. The back panels can be designed as required. The new range of shelves is available in various design versions, thereby providing plenty of opportunities for individual design and branding.

تتوفـر مجموعـة متنوعـة مـن الألـواح الخلفيـة مـن المعـدن والشـبكات السـلكية والخشـب بحيـث يمكـن تغطيـة العديـد مـن التطبيقـات بالإصـدار القياسـي. الألـواح الخلفيـة يمكـن تصميمهـا حسـب الحاجـة المجموعـة الجديـدة مـن الرفـوف متوفـرة فـي مختلف التصاميـم والإصـدارات وبالتالـي توفيـر الكثيـر مـن فرص التصميم الفردي والعلامات التجارية.

### حقائـق و فوائـد

- · Basixx is a modular and flexible platform for shelving systems-
- · Basis consists of double-slit metal uprights·
- \* Shelves and supports are slotted in the back walls are made of sheet metal, wire mesh and wood.
- · Uniform dividing system·
- · Choice of U-shaped profile or twin-
- · Wire front edge for the price rails.

- عبارة عن منصة معيارية ومرنة لأنظمة الرفوف (بيزكس).
- · يتكون الأساس من قوائم معدنية مزدوجة الفتحات والشقوق.
- \* الأرفف والدعامات المشقوقة في الجدران الخلفية مصنوعة من الصفائح المعدنية, الشبكات السلكية والخشب.
  - تعتمد على نظام التقسيم الموحدد.
    - ۰ تصمیم حرف U او التوأم.
  - حافة السلك الأمامية لعرض الأسعار.