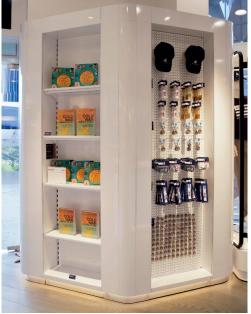

## E Reliable shopfitting components to meet the highest equirements.

Basixx is a platform for shop system elements which can be used in a modular manner and which therefore guaranty a maximum degree of flexibility for all typical requirements within the retail sector. Moreover, these basic components also provide proven functionality at an excellent cost-benefit ratio. Varieties of back panels are available in metal, wire mesh and wood, so that many applications are covered by the standard version. The back panels can be designed as required. The new range of shelves is available in various design versions, thereby providing plenty of opportunities for individual design and branding.

### حقائـق و فوائـد

- · Basixx is a modular and flexible platform for shelving systems-
- · Basis consists of double-slit metal uprights·
- \* Shelves and supports are slotted in the back walls are made of sheet metal, wire mesh and wood.
- · Uniform dividing system·
- · Choice of U-shaped profile or twin-
- · Wire front edge for the price rails.

- عبارة عن منصة معيارية ومرنة لأنظمة الرفوف (بيزكس).
- · يتكون الأساس من قوائم معدنية مزدوجة الفتحات والشقوق.
- \* الأرفف والدعامات المشقوقة في الجدران الخلفية مصنوعة من الصفائح المعدنية, الشبكات السلكية والخشب.
  - تعتمد على نظام التقسيم الموحدد.
    - ۰ تصمیم حرف U او التوأم.
  - حافة السلك الأمامية لعرض الأسعار.